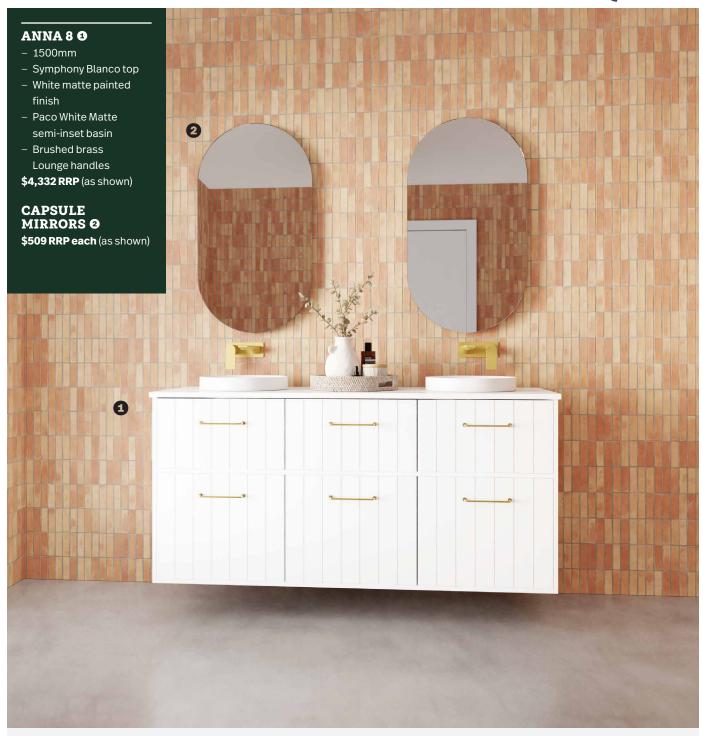

# **Anna**

# **MARQUIS**

The Anna offers coastal styling with wrap-around shiplap panels and multiple drawers. With various options and painted colours to choose from, it's a stylish and modern addition to any bathroom.