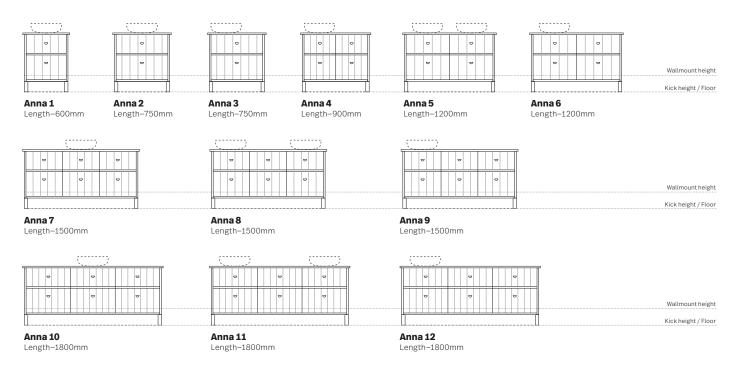

### **CONFIGURATIONS**

Depth: 480mm | Wallmount height: 640mm

| PRICE LIST                                   |                     | Above counter<br>Marquis above counter basins |                                                       |         | Optional Extras     |                                    |
|----------------------------------------------|---------------------|-----------------------------------------------|-------------------------------------------------------|---------|---------------------|------------------------------------|
|                                              |                     | Symphony                                      | Dekton / Vasari/<br>Caesarstone /<br>Stone Ambassador | Timber  | Legs<br>(surcharge) | Dulux<br>all colour<br>(surcharge) |
| Anna 1<br>600mm<br>centre basin              | Wallmount -2 drawer | \$2,035                                       | \$2,645                                               | \$3,052 | N/A                 | \$300                              |
|                                              | Kick -2 drawer      | \$2,138                                       | \$2,779                                               | \$3,206 | \$150               |                                    |
| Anna 2<br>750mm<br>centre basin              | Wallmount -2 drawer | \$2,239                                       | \$2,911                                               | \$3,359 | N/A                 | \$300                              |
|                                              | Kick -2 drawer      | \$2,351                                       | \$3,056                                               | \$3,527 | \$150               |                                    |
| <b>Anna 3</b><br>750mm<br>off centre basin   | Wallmount -2 drawer | \$2,239                                       | \$2,911                                               | \$3,359 | N/A                 | \$300                              |
|                                              | Kick -2 drawer      | \$2,351                                       | \$3,056                                               | \$3,527 | \$150               |                                    |
| <b>Anna 4</b><br>900mm<br>off centre basin   | Wallmount -4 drawer | \$2,432                                       | \$3,162                                               | \$3,648 | N/A                 | \$300                              |
|                                              | Kick -4 drawer      | \$2,548                                       | \$3,313                                               | \$3,823 | \$150               |                                    |
| <b>Anna 5</b><br>1200mm<br>double basin      | Wallmount -4 drawer | \$2,999                                       | \$3,898                                               | \$4,498 | N/A                 | \$300                              |
|                                              | Kick -4 drawer      | \$3,132                                       | \$4,072                                               | \$4,698 | \$150               |                                    |
| <b>Anna 6</b><br>1200mm<br>off centre basin  | Wallmount -4 drawer | \$2,749                                       | \$3,573                                               | \$4,123 | N/A                 | \$300                              |
|                                              | Kick -4 drawer      | \$2,882                                       | \$3,747                                               | \$4,323 | \$150               |                                    |
| <b>Anna 7</b><br>1500mm<br>centre basin      | Wallmount -6 drawer | \$4,082                                       | \$5,306                                               | \$6,122 | N/A                 | \$400                              |
|                                              | Kick -6 drawer      | \$4,292                                       | \$5,580                                               | \$6,438 | \$225               |                                    |
| <b>Anna 8</b><br>1500mm<br>double basin      | Wallmount -6 drawer | \$4,332                                       | \$5,631                                               | \$6,497 | N/A                 | \$400                              |
|                                              | Kick -6 drawer      | \$4,542                                       | \$5,905                                               | \$6,813 | \$225               |                                    |
| <b>Anna 9</b><br>1500mm<br>off centre basin  | Wallmount -6 drawer | \$4,082                                       | \$5,306                                               | \$6,122 | N/A                 | \$400                              |
|                                              | Kick-6 drawer       | \$4,292                                       | \$5,580                                               | \$6,438 | \$225               |                                    |
| Anna 10<br>1800mm<br>centre basin            | Wallmount -6 drawer | \$4,525                                       | \$5,883                                               | \$6,788 | N/A                 | \$400                              |
|                                              | Kick-6 drawer       | \$4,758                                       | \$6,185                                               | \$7,137 | \$225               |                                    |
| <b>Anna 11</b><br>1800mm<br>double basin     | Wallmount -6 drawer | \$4,775                                       | \$6,208                                               | \$7,163 | N/A                 | \$400                              |
|                                              | Kick -6 drawer      | \$5,008                                       | \$6,510                                               | \$7,512 | \$225               |                                    |
| <b>Anna 12</b><br>1800mm<br>off centre basin | Wallmount -6 drawer | \$4,525                                       | \$5,883                                               | \$6,788 | N/A                 | \$400                              |
|                                              | Kick -6 drawer      | \$4,758                                       | \$6,185                                               | \$7,137 | \$225               |                                    |