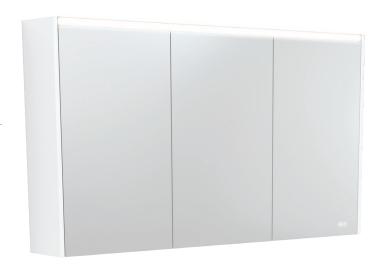

# LED Mirror Cabinet WITH SIDE PANELS, 1200MM

#### **Features**

- Designed to match our universal vanity cabinets
- LED light channel along top of cabinet
- Cool white colour temperature (4000K)
- Built-in demister (left and right doors only)
- Illuminating touch sensors for light and demister
- Double-sided glass mirror doors
- 3 mm thick, pencil edge copper-free mirrors
- Two adjustable internal glass shelves
- Includes wall mounting screws and anchor plugs
- 220-240V AC 50/60Hz with plug - no electrician installation required
- IP20 rating
- SAA approved