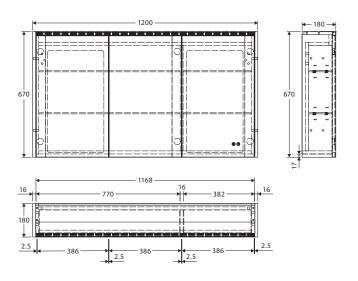

# LED Mirror Cabinet WITH SIDE PANELS, 1200MM

We aim to ensure that specifications are correct at the time of publication. All measurements are shown in millimetres. For MDF cabinetry, please allow +/- 5 mm tolerance per 1000 mm for manufacturing variance in straightness. Always use measurements of actual product received for final specification as the technical drawing may contain differences. Due to printing limitations, physical colour may vary from the image shown. Fienza reserves the right to make modifications without prior notice.