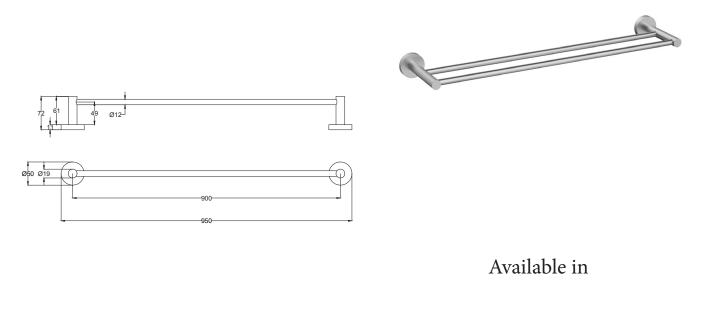

## Otus Slimline Double Towel Rail-600mm

## Information

Finish: Stainless Steel Material : SS304 Stainless Steel Size: 900mm