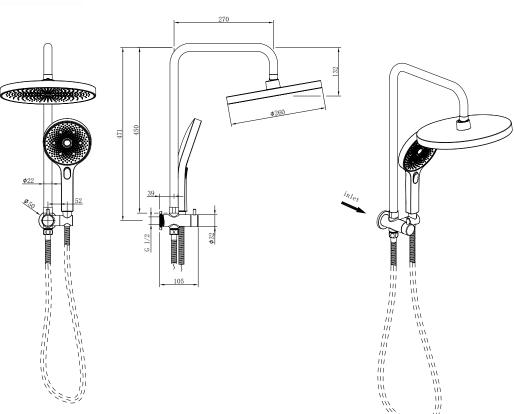

## THE GABETWIN SHOWER

PRODUCT CODE: T7801

Take a shower under the stars! The Gabe Shower range offers the most beautiful shower head design, giving a luxury shower experience. With over 400 nozzles, you can look up and imagine showering under the sky full of the brightest stars. With a three function handpiece and a divertor allowing both showers to run simultaneously, there is everything you expect from a luxury shower. With five models to suit your requirements and five colour options to suit your bathroom décor – and a Lifetime Warranty\*.

## **FEATURES:**

/ 260mm Bush Shower Head

/Three function hand piece

/ Simultaneous use of bush and hand shower

/ Five Colour Options

WELS: 3 STAR 8.0 ltr/min

WARRANTY: Lifetime Warranty\*