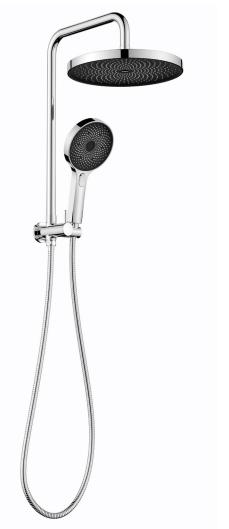

## THE GABETWIN SHOWER

PRODUCT CODE: T7801

Take a shower under the stars! The Gabe Shower range offers the most beautiful shower head design, giving a luxury shower experience. With over 400 nozzles, you can look up and imagine showering under the sky full of the brightest stars. With a three function handpiece and a divertor allowing both showers to run simultaneously, there is everything you expect from a luxury shower. With five models to suit your requirements and five colour options to suit your bathroom décor – and a Lifetime Warranty\*.

## **FEATURES:**

/ 260mm Bush Shower Head

/Three function hand piece

/ Simultaneous use of bush and hand shower

/ Five Colour Options

WELS: 3 STAR 8.0 ltr/min

WARRANTY: Lifetime Warranty\*