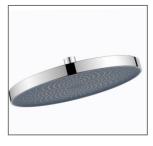

## **FEATURES:**

/ 260mm Bush Shower Head

/Three function hand piece

/ Simultaneous use of bush and hand shower

/ Five Colour Options

WELS: 3 STAR 8.0 ltr/min

WARRANTY: Lifetime Warranty\*