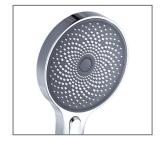

## **FEATURES:**

/ 260mm Bush Shower Head

/Three function hand piece

/ Simultaneous use of bush and hand shower

/ Five Colour Options

WELS: 3 STAR 8.0 ltr/min

WARRANTY: Lifetime Warranty\*