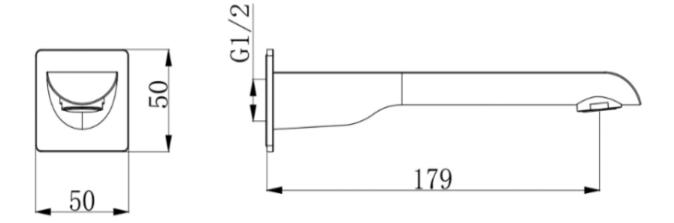

## **SPECIFICATIONS**

| SKU                | BKSP05                                             |
|--------------------|----------------------------------------------------|
| RECOMMENDED<br>USE | RESIDENTIAL                                        |
| PRESSURE RATING    | MINIMUM PRESSURE 150KPA<br>MAXIMUM PRESSURE 500KPA |
| WARRANTY           | 15 Years Replacement                               |

Disclaimer: All products must be installed by Australia licensed plumber or registered trade person. The manufacture reserves the right to vary specifications or delete models without notification. Dimensions are nominal measurements only. There is no responsibility for printing errors taken by manufacturers.